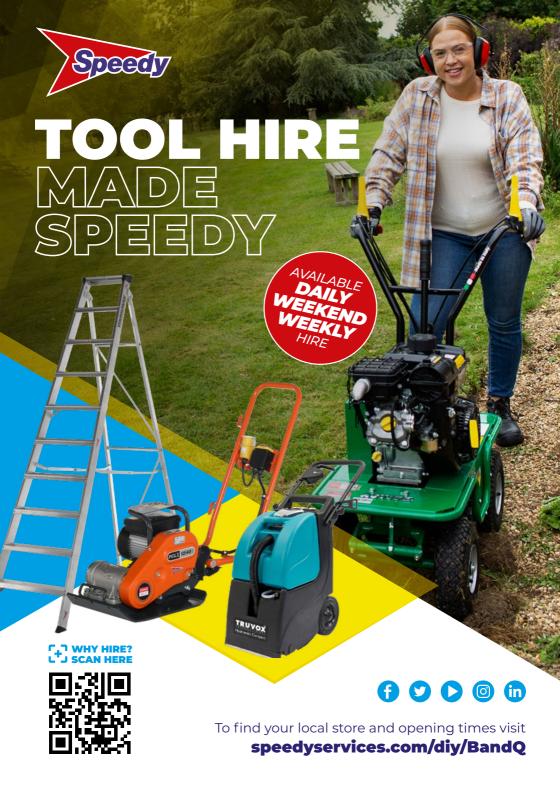

Seasonal Range. Relevant range of tools and equipment available for the time of year.

7 day a week Hire. Tool hire available 7 days a week in 33 B&Q stores.

Specialist Equipment. Wide range of specialist

tools and equipment.

Safety & Skills Training. To book call: 03300 580 807 speedyservices.com/training

Weekend Hire.

3pm Friday - 10am Monday In-store collection only.

**Delivery Promise.** Guaranteed 4 hour delivery on 350 top products. T&C's apply.