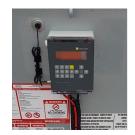

### **TECALEMIT-MOB 12V**

Fuel management system complete with cloud service package for easy data analysis. The unit comes with 2 x 12V batteries - so users can charge one whilst the other is in use.