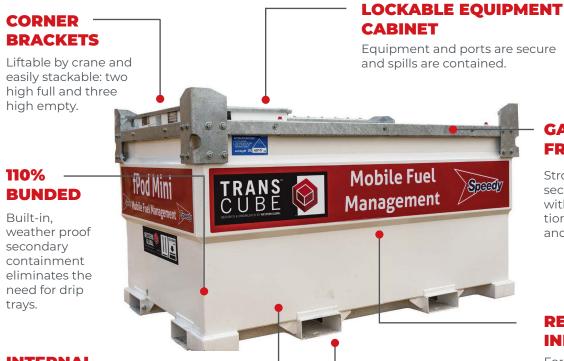

## GALVANISED FRAME

Strong, durable and secure structure with added protectionfrom bumps and scratches.

# REMOVABLE INNER TANK

For routine cleaning, maintenance and inspection.

### INTERNAL BAFFLES

Designed to maximise stability when handling the tank full of fuel.

# FOUR WAY FORKLIFT POCKETS

Quick and easy manoeuvring and mobility.